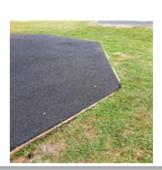

### - Surface - Finding

| Asset                 | - Surface                                                             |
|-----------------------|-----------------------------------------------------------------------|
| Finding Title         | Surface - Edges Shrunk                                                |
| Finding Group         | Maintenance                                                           |
| Cause                 | Wear and Tear                                                         |
| Finding Status        | Open                                                                  |
| Finding Creation Date | 29/06/2023 10:44:00                                                   |
| Resolve By Date       |                                                                       |
| Finding Resolved Date |                                                                       |
| Risk Level            | Medium                                                                |
| Finding Notes         | Wet pour surface by swings - edges have shrunk. Potential trip hazard |
| (                     |                                                                       |

### Rota web climber - Surface - Finding

| Asset                 | Rota web climber - Surface                                          |
|-----------------------|---------------------------------------------------------------------|
| Finding Title         | Surface - Trip points                                               |
| Finding Group         | Maintenance                                                         |
| Cause                 | Wear and Tear                                                       |
| Finding Status        | Open                                                                |
| Finding Creation Date | 29/06/2023 10:58:20                                                 |
| Resolve By Date       |                                                                     |
| Finding Resolved Date |                                                                     |
| Risk Level            | Medium                                                              |
| Finding Notes         | Wet pour surface is lifting slightly as the wooden edges are rotten |
|                       |                                                                     |