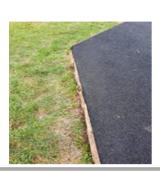

### - Surface - Finding

| Asset                 | - Surface                                                             |
|-----------------------|-----------------------------------------------------------------------|
| Finding Title         | Surface - Edges Shrunk                                                |
| Finding Group         | Maintenance                                                           |
| Cause                 | Wear and Tear                                                         |
| Finding Status        | Open                                                                  |
| Finding Creation Date | 29/06/2023 10:44:00                                                   |
| Resolve By Date       |                                                                       |
| Finding Resolved Date |                                                                       |
| Risk Level            | Medium                                                                |
| Finding Notes         | Wet pour surface by swings - edges have shrunk. Potential trip hazard |
| (                     |                                                                       |

### Rota web climber - Surface - Finding

| Asset                 | Rota web climber - Surface                                          |
|-----------------------|---------------------------------------------------------------------|
| Finding Title         | Surface - Trip points                                               |
| Finding Group         | Maintenance                                                         |
| Cause                 | Wear and Tear                                                       |
| Finding Status        | Open                                                                |
| Finding Creation Date | 29/06/2023 10:58:20                                                 |
| Resolve By Date       |                                                                     |
| Finding Resolved Date |                                                                     |
| Risk Level            | Medium                                                              |
| Finding Notes         | Wet pour surface is lifting slightly as the wooden edges are rotten |
|                       |                                                                     |