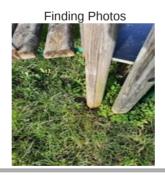

### - Towers and platforms - Finding

| Asset                 | - Towers and platforms |
|-----------------------|------------------------|
| Finding Title         | Item - Timber rotting  |
| Finding Group         | Maintenance            |
| Cause                 | Wear and Tear          |
| Finding Status        | Open                   |
| Finding Creation Date | 27/09/2023 11:19:57    |
| Resolve By Date       |                        |
| Finding Resolved Date |                        |
| Risk Level            | Low                    |
| Finding Notes         | Will monitor post      |