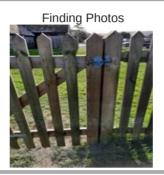

### Wooden fence gate - Findings

| Asset                 | Wooden fence gate                  |
|-----------------------|------------------------------------|
| Finding Title         | Item - Screws or bolts missing     |
| Finding Group         | Maintenance                        |
| Cause                 | Wear and Tear                      |
| Finding Status        | Open                               |
| Finding Creation Date | 30/05/2023 08:48:46                |
| Resolve By Date       |                                    |
| Finding Resolved Date |                                    |
| Risk Level            |                                    |
| Finding Notes         | Gate not closing and bolts missing |

| Asset                 | Wooden fence gate                           |
|-----------------------|---------------------------------------------|
| Finding Title         | Item - Repair/s - Minor                     |
| Finding Group         | Maintenance                                 |
| Cause                 | Wear and Tear                               |
| Finding Status        | Open                                        |
| Finding Creation Date | 31/01/2022 11:06:35                         |
| Resolve By Date       |                                             |
| Finding Resolved Date |                                             |
| Risk Level            | Low                                         |
| Finding Notes         | Gate gas dropped slightly. Not easy to lock |