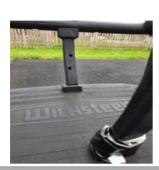

### 2 bay swing Unit - Findings

| 2 bay swing Unit                                                                                                                       |
|----------------------------------------------------------------------------------------------------------------------------------------|
| Item - Cracked                                                                                                                         |
| Maintenance                                                                                                                            |
| Wear and Tear                                                                                                                          |
| Open                                                                                                                                   |
| 30/08/2023 13:31:01                                                                                                                    |
|                                                                                                                                        |
|                                                                                                                                        |
| Medium                                                                                                                                 |
| Rubber broken on bar of swing - tape has been wrapped around- but needs repairing. Rubber on bar on the side of swing is also cracked. |
|                                                                                                                                        |

### Finding Photos

| Asset                 | 2 bay swing Unit                  |
|-----------------------|-----------------------------------|
| Finding Title         | Item - Broken                     |
| Finding Group         | Maintenance                       |
| Cause                 | Wear and Tear                     |
| Finding Status        | Open                              |
| Finding Creation Date | 30/01/2023 12:21:26               |
| Resolve By Date       |                                   |
| Finding Resolved Date |                                   |
| Risk Level            | Low                               |
| Finding Notes         | Rubber broken around bolt on seat |
|                       |                                   |