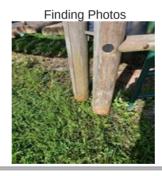

### - Clatter Bridge - Findings

| - Clatter Bridge      |
|-----------------------|
| Item - Timber rotting |
| Maintenance           |
| Wear and Tear         |
| Open                  |
| 30/05/2023 08:35:41   |
|                       |
|                       |
| Medium                |
| Posts rotting         |
|                       |

| Asset                 | - Clatter Bridge              |
|-----------------------|-------------------------------|
| Finding Title         | Item - Timber rotting         |
| Finding Group         | Maintenance                   |
| Cause                 | Wear and Tear                 |
| Finding Status        | Open                          |
| Finding Creation Date | 30/01/2023 12:07:28           |
| Resolve By Date       |                               |
| Finding Resolved Date |                               |
| Risk Level            | Low                           |
| Finding Notes         | Will monitor post for rotting |