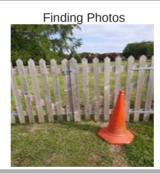

### Wooden fence gate - Findings

| Asset                 | Wooden fence gate                  |
|-----------------------|------------------------------------|
| Finding Title         | Item - Screws or bolts missing     |
| Finding Group         | Maintenance                        |
| Cause                 | Wear and Tear                      |
| Finding Status        | Open                               |
| Finding Creation Date | 30/05/2023 08:48:46                |
| Resolve By Date       |                                    |
| Finding Resolved Date |                                    |
| Risk Level            |                                    |
| Finding Notes         | Gate not closing and bolts missing |

| Asset                 | Wooden fence gate                           |
|-----------------------|---------------------------------------------|
| Finding Title         | Item - Repair/s - Minor                     |
| Finding Group         | Maintenance                                 |
| Cause                 | Wear and Tear                               |
| Finding Status        | Open                                        |
| Finding Creation Date | 31/01/2022 11:06:35                         |
| Resolve By Date       |                                             |
| Finding Resolved Date |                                             |
| Risk Level            | Low                                         |
| Finding Notes         | Gate gas dropped slightly. Not easy to lock |