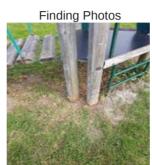

### - Clatter Bridge - Findings

| - Clatter Bridge      |
|-----------------------|
| Item - Timber rotting |
| Maintenance           |
| Wear and Tear         |
| Open                  |
| 30/05/2023 08:35:41   |
|                       |
|                       |
| Medium                |
| Posts rotting         |
|                       |

| Asset                 | - Clatter Bridge              |
|-----------------------|-------------------------------|
| Finding Title         | Item - Timber rotting         |
| Finding Group         | Maintenance                   |
| Cause                 | Wear and Tear                 |
| Finding Status        | Open                          |
| Finding Creation Date | 30/01/2023 12:07:28           |
| Resolve By Date       |                               |
| Finding Resolved Date |                               |
| Risk Level            | Low                           |
| Finding Notes         | Will monitor post for rotting |