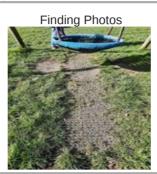

### - Surface - Finding

| Asset                 | - Surface                                                             |
|-----------------------|-----------------------------------------------------------------------|
| Finding Title         | Surface - Edges Shrunk                                                |
| Finding Group         | Maintenance                                                           |
| Cause                 | Wear and Tear                                                         |
| Finding Status        | Open                                                                  |
| Finding Creation Date | 29/06/2023 10:44:00                                                   |
| Resolve By Date       |                                                                       |
| Finding Resolved Date |                                                                       |
| Risk Level            | Medium                                                                |
| Finding Notes         | Wet pour surface by swings - edges have shrunk. Potential trip hazard |
| (                     |                                                                       |