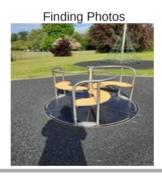

### **Easy Access Roundabout - Finding**

| Asset                 | Easy Access Roundabout                          |
|-----------------------|-------------------------------------------------|
| Finding Title         | Carousel - Bearings - Worn                      |
| Finding Group         | Maintenance                                     |
| Cause                 | Wear and Tear                                   |
| Finding Status        | Open                                            |
| Finding Creation Date | 30/05/2023 08:43:44                             |
| Resolve By Date       |                                                 |
| Finding Resolved Date |                                                 |
| Risk Level            | Medium                                          |
| Finding Notes         | Not turning properly and making a crating noise |