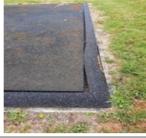

### - Surface - Finding

| Asset                 | - Surface                                                             |
|-----------------------|-----------------------------------------------------------------------|
| Finding Title         | Surface - Edges Shrunk                                                |
| Finding Group         | Maintenance                                                           |
| Cause                 | Wear and Tear                                                         |
| Finding Status        | Open                                                                  |
| Finding Creation Date | 29/06/2023 10:44:00                                                   |
| Resolve By Date       |                                                                       |
| Finding Resolved Date |                                                                       |
| Risk Level            | Medium                                                                |
| Finding Notes         | Wet pour surface by swings - edges have shrunk. Potential trip hazard |
| (                     |                                                                       |