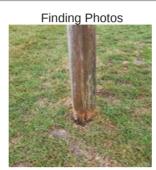

### - Clatter Bridge - Findings

| - Clatter Bridge      |
|-----------------------|
| Item - Timber rotting |
| Maintenance           |
| Wear and Tear         |
| Open                  |
| 30/05/2023 08:35:41   |
|                       |
|                       |
| Medium                |
| Posts rotting         |
|                       |

| Asset                 | - Clatter Bridge              |
|-----------------------|-------------------------------|
| Finding Title         | Item - Timber rotting         |
| Finding Group         | Maintenance                   |
| Cause                 | Wear and Tear                 |
| Finding Status        | Open                          |
| Finding Creation Date | 30/01/2023 12:07:28           |
| Resolve By Date       |                               |
| Finding Resolved Date |                               |
| Risk Level            | Low                           |
| Finding Notes         | Will monitor post for rotting |