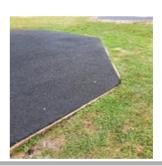

#### - Surface - Finding

| Asset                 | - Surface                                                             |
|-----------------------|-----------------------------------------------------------------------|
| Finding Title         | Surface - Edges Shrunk                                                |
| Finding Group         | Maintenance                                                           |
| Cause                 | Wear and Tear                                                         |
| Finding Status        | Open                                                                  |
| Finding Creation Date | 29/06/2023 10:44:00                                                   |
| Resolve By Date       |                                                                       |
| Finding Resolved Date |                                                                       |
| Risk Level            | Medium                                                                |
| Finding Notes         | Wet pour surface by swings - edges have shrunk. Potential trip hazard |