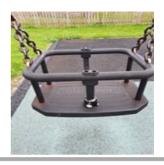

### Rota web climber - Finding

| Asset                 | Rota web climber                                        |
|-----------------------|---------------------------------------------------------|
| Finding Title         | Item - Bearings Worn                                    |
| Finding Group         | Maintenance                                             |
| Cause                 |                                                         |
| Finding Status        | Open                                                    |
| Finding Creation Date | 26/06/2024 12:03:51                                     |
| Resolve By Date       |                                                         |
| Finding Resolved Date |                                                         |
| Risk Level            | Medium                                                  |
| Finding Notes         | Bearings worn- not turning properly and making a noise. |