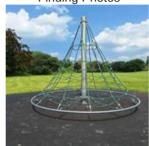

### Rota web climber - Finding

| Asset                 | Rota web climber                                        |
|-----------------------|---------------------------------------------------------|
| Finding Title         | Item - Bearings Worn                                    |
| Finding Group         | Maintenance                                             |
| Cause                 |                                                         |
| Finding Status        | Open                                                    |
| Finding Creation Date | 26/06/2024 12:03:51                                     |
| Resolve By Date       |                                                         |
| Finding Resolved Date |                                                         |
| Risk Level            | Medium                                                  |
| Finding Notes         | Bearings worn- not turning properly and making a noise. |