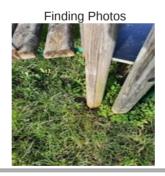

### Rota web climber - Finding

| Asset                 | Rota web climber                                        |
|-----------------------|---------------------------------------------------------|
| Finding Title         | Item - Bearings Worn                                    |
| Finding Group         | Maintenance                                             |
| Cause                 |                                                         |
| Finding Status        | Open                                                    |
| Finding Creation Date | 26/06/2024 12:03:51                                     |
| Resolve By Date       |                                                         |
| Finding Resolved Date |                                                         |
| Risk Level            | Medium                                                  |
| Finding Notes         | Bearings worn- not turning properly and making a noise. |