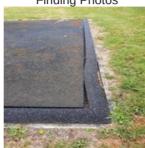

#### - Surface - Finding

| Asset                 | - Surface                                                             |
|-----------------------|-----------------------------------------------------------------------|
| Finding Title         | Surface - Edges Shrunk                                                |
| Finding Group         | Maintenance                                                           |
| Cause                 | Wear and Tear                                                         |
| Finding Status        | Open                                                                  |
| Finding Creation Date | 29/06/2023 10:44:00                                                   |
| Resolve By Date       |                                                                       |
| Finding Resolved Date |                                                                       |
| Risk Level            | Medium                                                                |
| Finding Notes         | Wet pour surface by swings - edges have shrunk. Potential trip hazard |