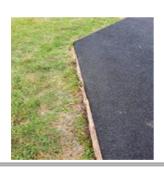

#### - Surface - Finding

| Asset                 | - Surface                                                             |
|-----------------------|-----------------------------------------------------------------------|
| Finding Title         | Surface - Edges Shrunk                                                |
| Finding Group         | Maintenance                                                           |
| Cause                 | Wear and Tear                                                         |
| Finding Status        | Open                                                                  |
| Finding Creation Date | 29/06/2023 10:44:00                                                   |
| Resolve By Date       |                                                                       |
| Finding Resolved Date |                                                                       |
| Risk Level            | Medium                                                                |
| Finding Notes         | Wet pour surface by swings - edges have shrunk. Potential trip hazard |