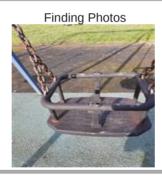

### 2 bay swing Unit - Findings

| Asset                 | 2 bay swing Unit                                                                                                                       |
|-----------------------|----------------------------------------------------------------------------------------------------------------------------------------|
| Finding Title         | Item - Cracked                                                                                                                         |
| Finding Group         | Maintenance                                                                                                                            |
| Cause                 | Wear and Tear                                                                                                                          |
| Finding Status        | Open                                                                                                                                   |
| Finding Creation Date | 30/08/2023 13:31:01                                                                                                                    |
| Resolve By Date       |                                                                                                                                        |
| Finding Resolved Date |                                                                                                                                        |
| Risk Level            | Medium                                                                                                                                 |
| Finding Notes         | Rubber broken on bar of swing - tape has been wrapped around- but needs repairing. Rubber on bar on the side of swing is also cracked. |

#### Finding Photos

| Asset                 | 2 bay swing Unit                  |
|-----------------------|-----------------------------------|
| Finding Title         | Item - Broken                     |
| Finding Group         | Maintenance                       |
| Cause                 | Wear and Tear                     |
| Finding Status        | Open                              |
| Finding Creation Date | 30/01/2023 12:21:26               |
| Resolve By Date       |                                   |
| Finding Resolved Date |                                   |
| Risk Level            | Low                               |
| Finding Notes         | Rubber broken around bolt on seat |
|                       |                                   |