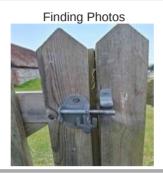

### **Wooden fence gate - Findings**

| Asset                 | Wooden fence gate                   |
|-----------------------|-------------------------------------|
| Finding Title         | Item - Not Secure                   |
| Finding Group         | Maintenance                         |
| Cause                 |                                     |
| Finding Status        | Open                                |
| Finding Creation Date | 26/06/2024 12:17:05                 |
| Resolve By Date       |                                     |
| Finding Resolved Date |                                     |
| Risk Level            | Medium                              |
| Finding Notes         | Gate has dropped and will not close |
|                       |                                     |