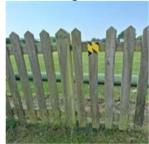

### **Wood Palisade fencing - Finding**

|                       | ·                                                               |
|-----------------------|-----------------------------------------------------------------|
| Asset                 | Wood Palisade fencing                                           |
| Finding Title         | Fencing - Panel damaged                                         |
| Finding Group         | Maintenance                                                     |
| Cause                 |                                                                 |
| Finding Status        | Open                                                            |
| Finding Creation Date | 26/06/2024 12:09:38                                             |
| Resolve By Date       |                                                                 |
| Finding Resolved Date |                                                                 |
| Risk Level            | Medium                                                          |
| Finding Notes         | Fence slat broken at top - sharp edge have put hazard tape over |

Finding Photos