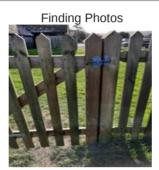

Finding Photos

### **Wooden fence gate - Findings**

| Asset                 | Wooden fence gate                   |
|-----------------------|-------------------------------------|
| Finding Title         | Item - Not Secure                   |
| Finding Group         | Maintenance                         |
| Cause                 |                                     |
| Finding Status        | Open                                |
| Finding Creation Date | 26/06/2024 12:17:05                 |
| Resolve By Date       |                                     |
| Finding Resolved Date |                                     |
| Risk Level            | Medium                              |
| Finding Notes         | Gate has dropped and will not close |
|                       |                                     |