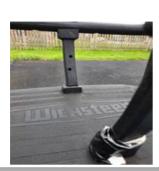

### 2 bay swing Unit - Findings

| Asset                 | 2 bay swing Unit                                                                                                                       |
|-----------------------|----------------------------------------------------------------------------------------------------------------------------------------|
| Finding Title         | Item - Cracked                                                                                                                         |
| Finding Group         | Maintenance                                                                                                                            |
| Cause                 | Wear and Tear                                                                                                                          |
| Finding Status        | Open                                                                                                                                   |
| Finding Creation Date | 30/08/2023 13:31:01                                                                                                                    |
| Resolve By Date       |                                                                                                                                        |
| Finding Resolved Date |                                                                                                                                        |
| Risk Level            | Medium                                                                                                                                 |
| Finding Notes         | Rubber broken on bar of swing - tape has been wrapped around- but needs repairing. Rubber on bar on the side of swing is also cracked. |