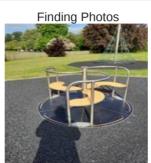

### **Easy Access Roundabout - Finding**

| Asset                 | Easy Access Roundabout                          |
|-----------------------|-------------------------------------------------|
| Finding Title         | Carousel - Bearings - Worn                      |
| Finding Group         | Maintenance                                     |
| Cause                 | Wear and Tear                                   |
| Finding Status        | Open                                            |
| Finding Creation Date | 30/05/2023 08:43:44                             |
| Resolve By Date       |                                                 |
| Finding Resolved Date |                                                 |
| Risk Level            | Medium                                          |
| Finding Notes         | Not turning properly and making a crating noise |