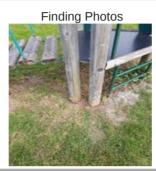

### - Clatter Bridge - Findings

| Asset                 | - Clatter Bridge      |
|-----------------------|-----------------------|
| Finding Title         | Item - Timber rotting |
| Finding Group         | Maintenance           |
| Cause                 | Wear and Tear         |
| Finding Status        | Open                  |
| Finding Creation Date | 30/05/2023 08:35:41   |
| Resolve By Date       |                       |
| Finding Resolved Date |                       |
| Risk Level            | Medium                |
| Finding Notes         | Posts rotting         |

| Asset                 | - Clatter Bridge              |
|-----------------------|-------------------------------|
| Finding Title         | Item - Timber rotting         |
| Finding Group         | Maintenance                   |
| Cause                 | Wear and Tear                 |
| Finding Status        | Open                          |
| Finding Creation Date | 30/01/2023 12:07:28           |
| Resolve By Date       |                               |
| Finding Resolved Date |                               |
| Risk Level            | Low                           |
| Finding Notes         | Will monitor post for rotting |
|                       |                               |