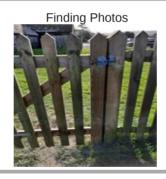

## Wooden fence gate - Findings

| Asset                 | Wooden fence gate                           |
|-----------------------|---------------------------------------------|
| Finding Title         | Item - Repair/s - Minor                     |
| Finding Group         | Maintenance                                 |
| Cause                 | Wear and Tear                               |
| Finding Status        | Open                                        |
| Finding Creation Date | 31/01/2022 11:06:35                         |
| Resolve By Date       |                                             |
| Finding Resolved Date |                                             |
| Risk Level            | Low                                         |
| Finding Notes         | Gate gas dropped slightly. Not easy to lock |