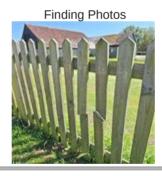

#### **Wood Palisade fencing - Findings**

| Asset                 | Wood Palisade fencing                                                 |
|-----------------------|-----------------------------------------------------------------------|
| Finding Title         | Item - Broken                                                         |
| Finding Group         | Maintenance                                                           |
| Cause                 | Wear and Tear                                                         |
| Finding Status        | Open                                                                  |
| Finding Creation Date | 29/07/2024 13:03:53                                                   |
| Resolve By Date       |                                                                       |
| Finding Resolved Date |                                                                       |
| Risk Level            | Medium                                                                |
| Finding Notes         | 2 wooden slats are broken and need replacing. Have put on hazard tape |

| Asset                 | Wood Palisade fencing                                           |
|-----------------------|-----------------------------------------------------------------|
| Finding Title         | Fencing - Panel damaged                                         |
| Finding Group         | Maintenance                                                     |
| Cause                 |                                                                 |
| Finding Status        | Open                                                            |
| Finding Creation Date | 26/06/2024 12:09:38                                             |
| Resolve By Date       |                                                                 |
| Finding Resolved Date |                                                                 |
| Risk Level            | Medium                                                          |
| Finding Notes         | Fence slat broken at top - sharp edge have put hazard tape over |