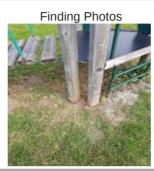

#### - Clatter Bridge - Findings

| Asset                 | - Clatter Bridge      |
|-----------------------|-----------------------|
| Finding Title         | Item - Timber rotting |
| Finding Group         | Maintenance           |
| Cause                 | Wear and Tear         |
| Finding Status        | Open                  |
| Finding Creation Date | 30/05/2023 08:35:41   |
| Resolve By Date       |                       |
| Finding Resolved Date |                       |
| Risk Level            | Medium                |
| Finding Notes         | Posts rotting         |
| Finding Notes         | Posts rotting         |