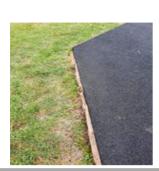

#### Rota web climber - Surface - Finding

| Asset                 | Rota web climber - Surface                                          |
|-----------------------|---------------------------------------------------------------------|
| Finding Title         | Surface - Trip points                                               |
| Finding Group         | Maintenance                                                         |
| Cause                 | Wear and Tear                                                       |
| Finding Status        | Open                                                                |
| Finding Creation Date | 29/06/2023 10:58:20                                                 |
| Resolve By Date       |                                                                     |
| Finding Resolved Date |                                                                     |
| Risk Level            | Medium                                                              |
| Finding Notes         | Wet pour surface is lifting slightly as the wooden edges are rotten |
|                       |                                                                     |

Finding Photos