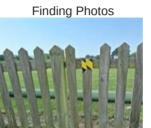

#### **Wood Palisade fencing - Findings**

| Asset                 | Wood Palisade fencing                                                 |
|-----------------------|-----------------------------------------------------------------------|
| Finding Title         | Item - Broken                                                         |
| Finding Group         | Maintenance                                                           |
| Cause                 | Wear and Tear                                                         |
| Finding Status        | Open                                                                  |
| Finding Creation Date | 29/07/2024 13:03:53                                                   |
| Resolve By Date       |                                                                       |
| Finding Resolved Date |                                                                       |
| Risk Level            | Medium                                                                |
| Finding Notes         | 2 wooden slats are broken and need replacing. Have put on hazard tape |

| Asset                 | Wood Palisade fencing                                           |
|-----------------------|-----------------------------------------------------------------|
| Finding Title         | Fencing - Panel damaged                                         |
| Finding Group         | Maintenance                                                     |
| Cause                 |                                                                 |
| Finding Status        | Open                                                            |
| Finding Creation Date | 26/06/2024 12:09:38                                             |
| Resolve By Date       |                                                                 |
| Finding Resolved Date |                                                                 |
| Risk Level            | Medium                                                          |
| Finding Notes         | Fence slat broken at top - sharp edge have put hazard tape over |