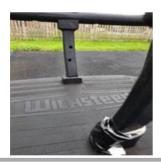

### **Easy Access Roundabout - Finding**

| Asset                 | Easy Access Roundabout                          |
|-----------------------|-------------------------------------------------|
| Finding Title         | Carousel - Bearings - Worn                      |
| Finding Group         | Maintenance                                     |
| Cause                 | Wear and Tear                                   |
| Finding Status        | Open                                            |
| Finding Creation Date | 30/05/2023 08:43:44                             |
| Resolve By Date       |                                                 |
| Finding Resolved Date |                                                 |
| Risk Level            | Medium                                          |
| Finding Notes         | Not turning properly and making a crating noise |