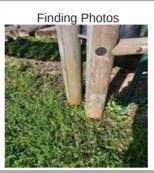

Finding Photos

| Asset                 | - Towers and platforms |
|-----------------------|------------------------|
| Finding Title         | Item - Timber rotting  |
| Finding Group         | Maintenance            |
| Cause                 | Wear and Tear          |
| Finding Status        | Open                   |
| Finding Creation Date | 27/09/2023 11:19:57    |
| Resolve By Date       |                        |
| Finding Resolved Date |                        |
| Risk Level            | Low                    |
| Finding Notes         | Will monitor post      |
|                       |                        |