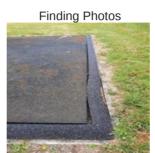

#### - Surface - Finding

| Asset                 | - Surface                                                             |
|-----------------------|-----------------------------------------------------------------------|
| Finding Title         | Surface - Edges Shrunk                                                |
| Finding Group         | Maintenance                                                           |
| Cause                 | Wear and Tear                                                         |
| Finding Status        | Open                                                                  |
| Finding Creation Date | 29/06/2023 10:44:00                                                   |
| Resolve By Date       |                                                                       |
| Finding Resolved Date |                                                                       |
| Risk Level            | Medium                                                                |
| Finding Notes         | Wet pour surface by swings - edges have shrunk. Potential trip hazard |
| (                     |                                                                       |