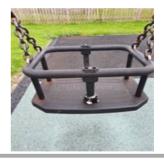

Finding Photos

| Asset                 | 2 bay swing Unit                  |
|-----------------------|-----------------------------------|
| Finding Title         | Item - Broken                     |
| Finding Group         | Maintenance                       |
| Cause                 | Wear and Tear                     |
| Finding Status        | Open                              |
| Finding Creation Date | 30/01/2023 12:21:26               |
| Resolve By Date       |                                   |
| Finding Resolved Date |                                   |
| Risk Level            | Low                               |
| Finding Notes         | Rubber broken around bolt on seat |