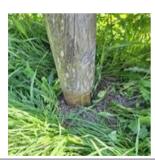

# - Towers and platforms - Findings

| Asset                 | - Towers and platforms                      |
|-----------------------|---------------------------------------------|
| Finding Title         | Delamination of Wood                        |
| Finding Group         | Maintenance                                 |
| Cause                 | Wear and Tear                               |
| Finding Status        | Open                                        |
| Finding Creation Date | 29/07/2024 12:58:51                         |
| Resolve By Date       |                                             |
| Finding Resolved Date |                                             |
| Risk Level            | Medium                                      |
| Finding Notes         | Wooden posts are rotting - needs looking at |