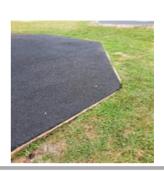

#### Rota web climber - Surface - Finding

| Asset                 | Rota web climber - Surface                                          |
|-----------------------|---------------------------------------------------------------------|
| Finding Title         | Surface - Trip points                                               |
| Finding Group         | Maintenance                                                         |
| Cause                 | Wear and Tear                                                       |
| Finding Status        | Open                                                                |
| Finding Creation Date | 29/06/2023 10:58:20                                                 |
| Resolve By Date       |                                                                     |
| Finding Resolved Date |                                                                     |
| Risk Level            | Medium                                                              |
| Finding Notes         | Wet pour surface is lifting slightly as the wooden edges are rotten |
|                       |                                                                     |

Finding Photos