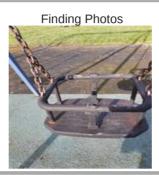

### 2 bay swing Unit - Findings

| Asset                 | 2 bay swing Unit                                                                                                                       |
|-----------------------|----------------------------------------------------------------------------------------------------------------------------------------|
| Finding Title         | Item - Cracked                                                                                                                         |
| Finding Group         | Maintenance                                                                                                                            |
| Cause                 | Wear and Tear                                                                                                                          |
| Finding Status        | Open                                                                                                                                   |
| Finding Creation Date | 30/08/2023 13:31:01                                                                                                                    |
| Resolve By Date       |                                                                                                                                        |
| Finding Resolved Date |                                                                                                                                        |
| Risk Level            | Medium                                                                                                                                 |
| Finding Notes         | Rubber broken on bar of swing - tape has been wrapped around- but needs repairing. Rubber on bar on the side of swing is also cracked. |

Finding Photos

| Asset                 | 2 bay swing Unit                  |
|-----------------------|-----------------------------------|
| Finding Title         | Item - Broken                     |
| Finding Group         | Maintenance                       |
| Cause                 | Wear and Tear                     |
| Finding Status        | Open                              |
| Finding Creation Date | 30/01/2023 12:21:26               |
| Resolve By Date       |                                   |
| Finding Resolved Date |                                   |
| Risk Level            | Low                               |
| Finding Notes         | Rubber broken around bolt on seat |