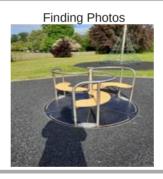

### **Easy Access Roundabout - Finding**

| Asset                 | Easy Access Roundabout                          |
|-----------------------|-------------------------------------------------|
| Finding Title         | Carousel - Bearings - Worn                      |
| Finding Group         | Maintenance                                     |
| Cause                 | Wear and Tear                                   |
| Finding Status        | Open                                            |
| Finding Creation Date | 30/05/2023 08:43:44                             |
| Resolve By Date       |                                                 |
| Finding Resolved Date |                                                 |
| Risk Level            | Medium                                          |
| Finding Notes         | Not turning properly and making a crating noise |