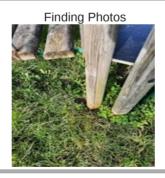

| Asset                 | - Clatter Bridge              |
|-----------------------|-------------------------------|
| Finding Title         | Item - Timber rotting         |
| Finding Group         | Maintenance                   |
| Cause                 | Wear and Tear                 |
| Finding Status        | Open                          |
| Finding Creation Date | 30/01/2023 12:07:28           |
| Resolve By Date       |                               |
| Finding Resolved Date |                               |
| Risk Level            | Low                           |
| Finding Notes         | Will monitor post for rotting |
|                       |                               |