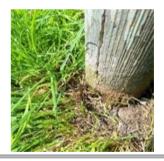

# - Towers and platforms - Findings

| Asset                 | - Towers and platforms                      |
|-----------------------|---------------------------------------------|
| Finding Title         | Delamination of Wood                        |
| Finding Group         | Maintenance                                 |
| Cause                 | Wear and Tear                               |
| Finding Status        | Open                                        |
| Finding Creation Date | 29/07/2024 12:58:51                         |
| Resolve By Date       |                                             |
| Finding Resolved Date |                                             |
| Risk Level            | Medium                                      |
| Finding Notes         | Wooden posts are rotting - needs looking at |